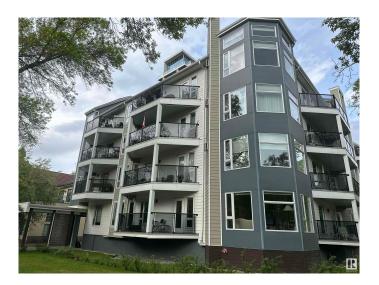

## \$199,000

2 Bedroom, 1.00 Bathroom, 915 sqft Condo / Townhouse on 0.00 Acres

WîhkwÃantôwin, Edmonton, AB

Located downtown and on a fairly quiet street is this 3rd floor two bedroom condo featuring newly painted kitchen cabinets in modern white with lovely glossy grey cement counter tops and stainless steel appliances. Nice open floor plan with laminate flooring a nice gas fireplace for those chili nights. Step out onto the east facing deck that overlooks your vehicle down below. The primary bedroom is a comfortable size and the full bathroom is a good size as well. Next to your insuite washer and dryer is a generous size storage area. Condo fees include heat and water. Close to LRT and trails and the river valley and of course the downtown action including nice Restaurants.

#### **Exterior**

Exterior Wood, Metal, Hardie Board Siding

Exterior Features Back Lane, Public Transportation

Roof Asphalt Shingles

Construction Wood, Metal, Hardie Board Siding

Foundation Concrete Perimeter