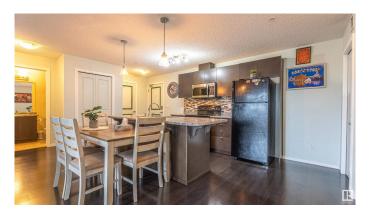

## \$215,000

2 Bedroom, 2.00 Bathroom, 813 sqft Condo / Townhouse on 0.00 Acres

Laurel, Edmonton, AB

PERFECT STARTER HOME or INVESTMENT PROPERTY! This second-floor condo located in The Elements at Laurel Crossing and offers an open concept with 2 bedrooms, 2 bathrooms plus convenient in-suite laundry(New washer and dryer). The kitchen boasts plenty of rich dark cabinets, a breakfast bar, a neat coffee bar and a pantry(new dishwasher). Primary bedroom leads to a double walk-through closet and a 4 pc ensuite. The second bedroom has its own large double closet. Both primary bedroom and the second bedroom come with gorgeous themed walls. The unit is completed with another 4-piece bathroom. This condo has a titled underground and above ground stall. Close to shopping, schools, and the recreational center, and with easy access to both the Henday and Whitemud.