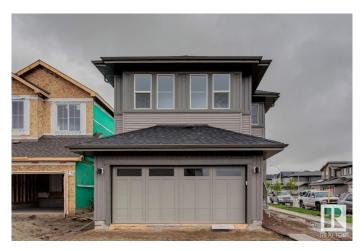

#### \$629,900

4 Bedroom, 3.50 Bathroom, 2,333 sqft Single Family on 0.00 Acres

Secord, Edmonton, AB

This Parkwood home with a Prairie elevation combines style and function. A separate side entrance and enclosed mud room off the garage add everyday convenience. The spacious den is perfect for a home office or formal dining. The kitchen features a spice kitchen, large walk-in pantry, and an island with a flush eating barâ€"ideal for entertaining. Upstairs offers a central bonus room, four bedrooms, and second-floor laundry. Bedroom #2 has its own ensuite, while the primary bedroom includes a luxurious five-piece ensuite and generous walk-in closet. Extra windows in the foyer, den, and stairwell fill the home with natural light.

#### **Exterior**

Exterior Wood, Vinyl

Exterior Features Corner Lot, Park/Reserve, Playground Nearby, Public Transportation,

**Shopping Nearby** 

Roof Asphalt Shingles

Construction Wood, Vinyl

Foundation Concrete Perimeter