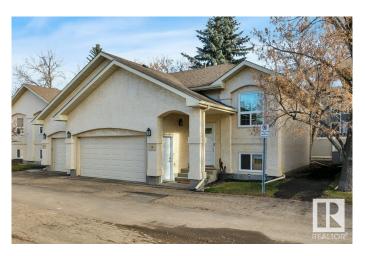

# \$307,500 - 4630 17 Avenue, Edmonton

MLS® #E4437643

#### \$307,500

2 Bedroom, 1.50 Bathroom, 1,024 sqft Condo / Townhouse on 0.00 Acres

Pollard Meadows, Edmonton, AB

BEAUTIFULLY UPGRADED half duplex with a DOUBLE ATTACHED GARAGE in the highly sought-after Carrington Spa Complex (Pollard Meadows)! The upper level boasts a spacious living room, a separate dining area with patio access, & a FULLY RENOVATED KITCHEN, FEATURING NEW COUNTERTOPS, SS APPLIANCES, & FLOORING (2023). A versatile loft, currently used as the primary bedroom, along with a 2-pc bath, completes this level. The FULLY FINISHED BASEMENT offers two generously sized bedrooms and a 4-pc bath. EXTENSIVE UPDATES INCLUDE a NEW FURNACE, HOT WATER TANK, VINYL PLANK FLOORING, & NEW CARPET (2023), PLUS A GARAGE CONTROLLER (2024). Ideally situated close to schools and all amenities!

Year Built 1989

Type Condo / Townhouse

Sub-Type Half Duplex

Style Bi-Level Status Active

#### **Amenities**

Amenities Deck, Detectors Smoke, Exterior Walls- 2"x6", Tennis Courts, Vinyl

Windows

Parking Double Garage Attached