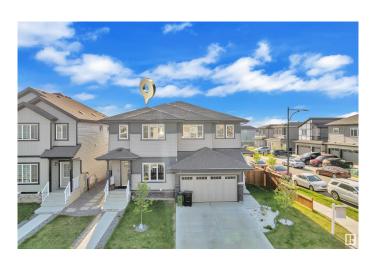

#### \$529.900

4 Bedroom, 3.50 Bathroom, 1,579 sqft Single Family on 0.00 Acres

Maple Crest, Edmonton, AB

Discover this stunning 4-bedroom, 3.5-bathroom half duplex in Maple Crest. This beautifully maintained home offers a perfect blend of modern style and practical living, ideal for families or investors. It features a double car garage, versatile bonus room, and a 1-BEDROOM INLAW SUITE with SECOND KITCHEN, separate entrance. The bright and airy open-concept layout and modern kitchen with sleek countertops and stainless steel appliances make it a fantastic living space.Located close to major shopping centres, schools, parks, and public transit, with quick access to major roadways, this home is a great opportunity for homeowners & investors looking to expand their portfolio.

#### **Essential Information**

MLS® # E4437487
Price \$529,900
Bedrooms 4
Bathrooms 3.50
Full Baths 3
Half Baths 1
Square Footage 1,579

Square Footage 1,579
Acres 0.00
Year Built 2022

Type Single Family
Sub-Type Half Duplex
Style 2 Storey
Status Active

### **Community Information**

Address 3240 4 Street
Area Edmonton
Subdivision Maple Crest
City Edmonton
County ALBERTA

Province AB

Postal Code T6T 2S9