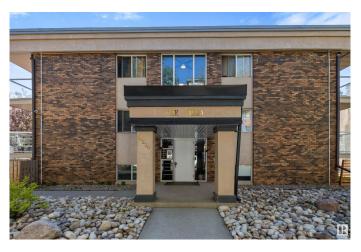

# **Community Information**

Address 10230 120 Street

Area Edmonton

Subdivision Wîhkwêntôwin

City Edmonton
County ALBERTA

Province AB

Postal Code T5K 2A3

## **Exterior**

Exterior Wood, Brick, Stucco

Exterior Features Golf Nearby, Landscaped, Public Transportation, Schools, Shopping

Nearby

Roof SBS Roofing System
Construction Wood, Brick, Stucco
Foundation Concrete Perimeter