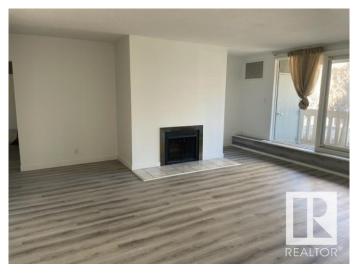

### \$255,000

2 Bedroom, 2.00 Bathroom, 1,346 sqft Condo / Townhouse on 0.00 Acres

WîhkwÃantôwin, Edmonton, AB

Welcome Home!! Super location, 3rd floor unit in Westwind Estates. Large entrance to this suite and opens to a very spacious living room featuring a wood burning fireplace and a super large balcony with views all around. 2 bedroom, 2 bathroom suite with vinyl plank flooring thru-out. Dining area adjoins the galley kitchen and unit features in-suite laundry and loads of storage space. Heated underground parking is also included. Super location with just a short walk to the river valley, shopping, restaurants and the LRT.