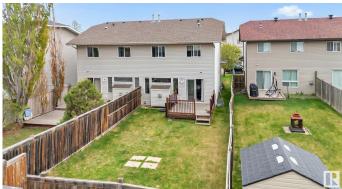

#### \$399,000

3 Bedroom, 2.50 Bathroom, 1,201 sqft Single Family on 0.00 Acres

Hudson, Edmonton, AB

Welcome to Hudson Park! This beautifully maintained 2-storey half duplex offers 3 spacious bedrooms, 2.5 bathrooms, and an attached single garageâ€"all nestled in a family-friendly community. With 1201 sq ft of thoughtfully designed living space, this home is move-in ready and perfect for first-time buyers or growing families. Step inside to a warm, inviting interior featuring soft, modern tones and an open-concept layout ideal for entertaining. The kitchen comes fully equipped with appliances and ample cabinetry, while the cozy living area flows effortlessly to the backyard.Located just minutes from schools, shopping, parks, and public transit, this home is not just a place to liveâ€"it's a lifestyle upgrade.

## Amenities

| Amenities | Deck, See Remarks      |
|-----------|------------------------|
| Parking   | Single Garage Attached |

### Exterior

| Exterior          | Wood, Vinyl                                                              |
|-------------------|--------------------------------------------------------------------------|
| Exterior Features | Fenced, Golf Nearby, Landscaped, Playground Nearby, Schools, See Remarks |
|                   | IVEIIIdIKS                                                               |
| Roof              | Asphalt Shingles                                                         |
| Construction      | Wood, Vinyl                                                              |
| Foundation        | Concrete Perimeter                                                       |