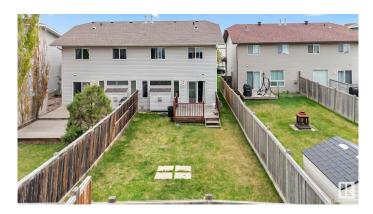

#### \$399,000

3 Bedroom, 2.50 Bathroom, 1,201 sqft Single Family on 0.00 Acres

Hudson, Edmonton, AB

Welcome to Hudson Park! This beautifully maintained 2-storey half duplex offers 3 spacious bedrooms, 2.5 bathrooms, and an attached single garageâ€"all nestled in a family-friendly community. With 1201 sq ft of thoughtfully designed living space, this home is move-in ready and perfect for first-time buyers or growing families. Step inside to a warm, inviting interior featuring soft, modern tones and an open-concept layout ideal for entertaining. The kitchen comes fully equipped with appliances and ample cabinetry, while the cozy living area flows effortlessly to the backyard.Located just minutes from schools, shopping, parks, and public transit, this home is not just a place to liveâ€"it's a lifestyle upgrade.

## Amenities

| Amenities | Deck, See Remarks      |
|-----------|------------------------|
| Parking   | Single Garage Attached |

### Exterior

| Exterior          | Wood, Vinyl                                                              |
|-------------------|--------------------------------------------------------------------------|
| Exterior Features | Fenced, Golf Nearby, Landscaped, Playground Nearby, Schools, See Remarks |
|                   | IVEIIIdIKS                                                               |
| Roof              | Asphalt Shingles                                                         |
| Construction      | Wood, Vinyl                                                              |
| Foundation        | Concrete Perimeter                                                       |