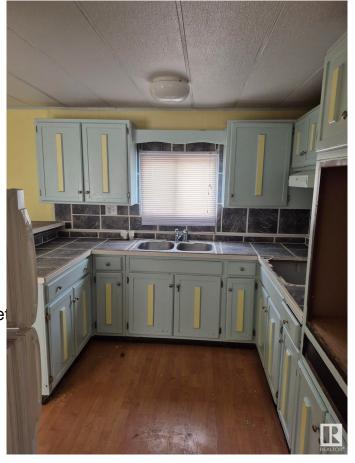

## \$44,900

2 Bedroom, 1.00 Bathroom, 753 sqft Single Family on 0.00 Acres

Evansburg, Evansburg, AB

Excellent opportunity to build sweat equity with this cozy home in small family oriented community of Evansburg - only 88 km west of Edmonton. Located between few large lakes: Wabamun, Isle Lake and Chip lake (all withint 15 min from each other), mountains, rivers - this property could be a great gateaway retreat for weekends or summer months! With little touch You can make this house a home and live there year round (free of mortgage), or maybe build a new one. House is in Reasonable shape but need a little work to make it cozy. Sold as is where is at the time of possession.

## **Essential Information**

MLS® # E4436598

Price \$44,900

Bedrooms 2

Bathrooms 1.00

Full Baths 1

Square Footage 753 Acres 0.00

Year Built 1980