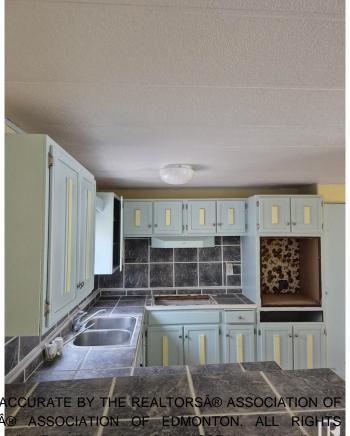

## \$44,900

2 Bedroom, 1.00 Bathroom, 753 sqft Single Family on 0.00 Acres

Evansburg, Evansburg, AB

Excellent opportunity to build sweat equity with this cozy home in small family oriented community of Evansburg - only 88 km west of Edmonton. Located between few large lakes: Wabamun, Isle Lake and Chip lake (all withint 15 min from each other), mountains, rivers - this property could be a great gateaway retreat for weekends or summer months! With little touch You can make this house a home and live there year round (free of mortgage), or maybe build a new one. House is in Reasonable shape but need a little work to make it cozy. Sold as is where is at the time of possession.

## **Essential Information**

MLS® # E4436598

Price \$44,900

Bedrooms 2

Bathrooms 1.00

Full Baths 1

Square Footage 753 Acres 0.00

Year Built 1980