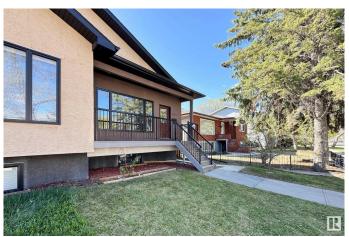

#### \$409,000

4 Bedroom, 3.00 Bathroom, 948 sqft Single Family on 0.00 Acres

Canora, Edmonton, AB

Spacious 1/2 Duplex â€" Fully Finished, Prime Location! Located just minutes from West Edmonton Mall Welcome to this well-kept home featuring 4 bedrooms, 3 bathrooms, and a single detached garage. This home is completely finished up and down, offering over two levels of comfortable living space. The main floor boasts a bright and open layout with a stylish kitchen, cozy living area, and 2 bedrooms, including a primary suite. The fully finished basement includes an additional 2 bedrooms, a full bathroom, and a second kitchenâ€"ideal for extended family, this home offers unbeatable access to shopping, dining, schools, and transit. With two kitchens, suite potential, and a detached garage for added convenience, this property is perfect for families, investors, or first-time buyers.

Type Single Family
Sub-Type Half Duplex
Style 2 Storey
Status Active

### **Exterior**

Exterior Wood, Vinyl

Exterior Features Fenced, Playground Nearby, Public Transportation, Schools, Shopping

Nearby

Roof Asphalt Shingles

Construction Wood, Vinyl

Foundation Concrete Perimeter