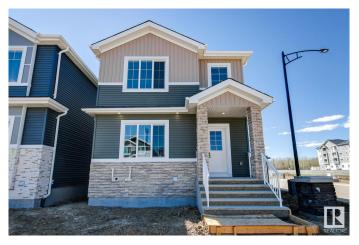

# \$505,000 - 3238 Magpie Link, Edmonton

MLS® #E4435773

# \$505,000

4 Bedroom, 3.00 Bathroom, 1,751 sqft Single Family on 0.00 Acres

Starling, Edmonton, AB

Ready-Move-In! Stunning 1750 sq. ft. single-family detached home in Starling South, Edmonton! This beautifully designed property is built on a corner lot and features a main floor with a full bath, bedroom/den, spacious living room, dining area, and modern kitchen. Upstairs, find a bonus room, 3 bedrooms and 2 full bathrooms, including a luxurious primary suite. private side entrance for potential legal basement suite. Open to above foyer at entrance. The home comes with appliances credit, and garage pad. Quick possession

Type Single Family

Sub-Type Detached Single Family

Style 2 Storey
Status Active

#### **Exterior**

Exterior Wood, Stone, Stucco, Vinyl

Exterior Features Back Lane, Corner Lot, Environmental Reserve, Golf Nearby,

Playground Nearby

Roof Asphalt Shingles

Construction Wood, Stone, Stucco, Vinyl