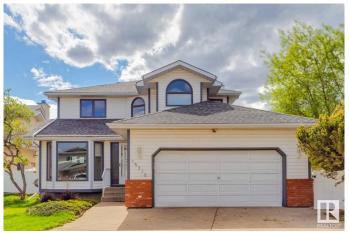

## \$474,900

4 Bedroom, 2.50 Bathroom, 2,088 sqft Single Family on 0.00 Acres

Mayliewan, Edmonton, AB

Fantastic two-storey family home nestled in the desirable community of Mayliewan! This inviting property features 4 spacious bedrooms and 2.5 baths, including a generously sized primary suite with a walk-in closet and 4-piece ensuite on the upper floor. The main floor boasts a bright and airy living room with a stunning bay window, formal dining area, cozy family room with a fireplace, functional kitchen, convenient mudroom, laundry, and a 2-piece bath. The basement is partially finished and ready for your personal touch. Complete with an oversized double attached garage, and situated on a quiet crescent close to schools, parks, and amenities. This is a fantastic opportunity to own a wonderful family home in a prime location!