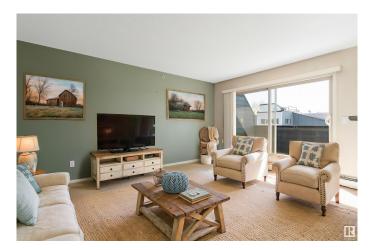

## \$157,500

1 Bedroom, 1.00 Bathroom, 694 sqft Condo / Townhouse on 0.00 Acres

Callingwood South, Edmonton, AB

Build Your Legacy! Located in The Somerset in Callingwood, this no pet, 600+ square foot, top floor & south facing unit has an open floor plan, one bedroom and one full bathroom, one heated underground parking stall and a spacious balcony. Sleep soundly with no one walking above you! This building has extensive outdoor guest parking, and even greater underground heated parking with titled parking stalls. Very close to all amenities including the Callingwood Shopping Plaza, Jamie Platz YMCA, Whitemud & Anthony Henday.