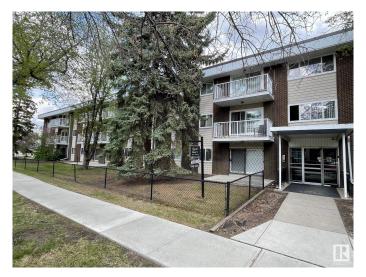

# \$124,900

2 Bedroom, 1.00 Bathroom, 1,003 sqft Condo / Townhouse on 0.00 Acres

Queen Mary Park, Edmonton, AB

Welcome to Crystal Court! Situated on a quiet, tree-lined street, this corner unit offers 1,003 sq ft of well-designed living space, featuring two spacious bedrooms and a 4-piece bathroom. The kitchen boasts plenty of counter and cupboard space, perfect for cooking and storage. This bright and airy unit is immaculate and exceptionally well maintained. You'll also enjoy the convenience of an outdoor parking stall just steps away. Located close to MacEwan University, NAIT, the Brewery District, and the vibrant shops and restaurants of 124 Street.

# **Community Information**

Address 10835 114 Street

Area Edmonton

Subdivision Queen Mary Park

City Edmonton
County ALBERTA

Province AB

Postal Code T5H 3K3