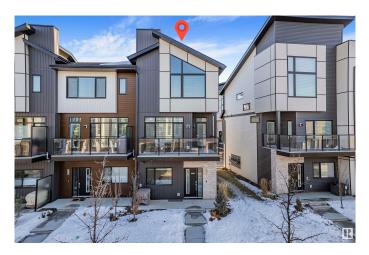

# \$439,900 - 1715 Keene Crescent, Edmonton

MLS® #E4435035

#### \$439,900

2 Bedroom, 2.50 Bathroom, 1,504 sqft Condo / Townhouse on 0.00 Acres

Keswick Area, Edmonton, AB

This stunning corner townhouse in the highly desirable Keswick community offers the perfect blend of space, style, and convenience. Featuring 2 spacious bedrooms, 2.5 bathrooms, den, bonus room and a double garage, this home is designed for modern living. Vaulted ceilings and large windows flood the interior with natural light, creating an inviting and airy atmosphere. A versatile bonus room provides additional living space, while breathtaking views enhance the overall charm of the home. Ideally located, this townhouse is just minutes away from a Catholic school, Movati gym, the Tesoro shopping plaza, beautiful parks, and convenient transportation options. Everything you need is right at your doorstep. Don't miss out on this incredible opportunity to live in one of Keswick's most sought-after communities.

# **Community Information**

| Address     | 1715 Keene Crescent |
|-------------|---------------------|
| Area        | Edmonton            |
| Subdivision | Keswick Area        |
| City        | Edmonton            |
| County      | ALBERTA             |
| Province    | AB                  |
| Postal Code | T6W 4H9             |