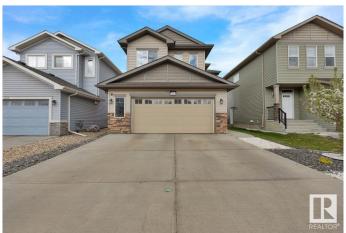

#### \$569,900

4 Bedroom, 3.50 Bathroom, 1,835 sqft Single Family on 0.00 Acres

Maple Crest, Edmonton, AB

Exceptional House with 2555 SQFT of combined Living Space with a Huge Bonus Room on the Upper Level and FINISHED BASEMENT. Extended Garage with an Extended Deck makes it nice BBQ parties. Close to playgrounds and parks. The kitchen features a large angled island. There is ample cabinet space, and a spacious eating area overlooks the North-facing backyard and maintenance-free deck. The UPPER LEVEL features 3 bedrooms including the Primary Bedroom with 4 piece Ensuite, shower, a walk-in closet. The BASEMENT is FULLY FINISHED with a large Bedroom nice bath and a sizable storage room.

Year Built 2019

Type Single Family

Sub-Type Detached Single Family

Style 2 Storey
Status Active

## **Community Information**

Address 424 40 Avenue

Area Edmonton
Subdivision Maple Crest
City Edmonton
County ALBERTA

Province AB

Postal Code T6T 2G3