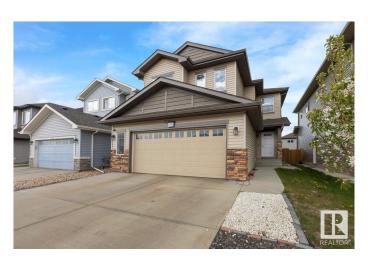

#### \$569,900

4 Bedroom, 3.50 Bathroom, 1,835 sqft Single Family on 0.00 Acres

Maple Crest, Edmonton, AB

Exceptional House with 2555 SQFT of combined Living Space with a Huge Bonus Room on the Upper Level and FINISHED BASEMENT. Extended Garage with an Extended Deck makes it nice BBQ parties. Close to playgrounds and parks. The kitchen features a large angled island. There is ample cabinet space, and a spacious eating area overlooks the North-facing backyard and maintenance-free deck. The UPPER LEVEL features 3 bedrooms including the Primary Bedroom with 4 piece Ensuite, shower, a walk-in closet. The BASEMENT is FULLY FINISHED with a large Bedroom nice bath and a sizable storage room.

Year Built 2019

Type Single Family

Sub-Type Detached Single Family

Style 2 Storey
Status Active

## **Community Information**

Address 424 40 Avenue

Area Edmonton
Subdivision Maple Crest
City Edmonton
County ALBERTA

Province AB

Postal Code T6T 2G3