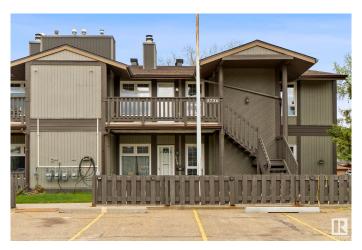

## \$204,900

2 Bedroom, 1.00 Bathroom, 1,141 sqft Condo / Townhouse on 0.00 Acres

Gariepy, Edmonton, AB

Located in one of the West End's most serene and prestigious neighborhoods Gariepy (Lessard). This upper-level corner unit offers the perfect blend of comfort, space, and convenience. Boasting 1,140 sq ft, the home features two spacious bedrooms, each with walk-in closets, a full 4-piece bathroom, and a versatile den ideal for a home office, study, or guest room. The open concept layout is filled with natural light and includes a private front facing balcony and two parking stalls. Located in a beautifully maintained complex with mature trees, you'II enjoy quick access to transit, parks, shopping, schools, West Edmonton Mall, and the Whitemud. An excellent opportunity for first time buyers, downsizers, or investors!

Built in 1978

#### **Exterior**

Exterior Wood, Asphalt

Exterior Features Golf Nearby, Park/Reserve, Playground Nearby, Public Transportation,

Schools, Shopping Nearby, See Remarks

Roof Asphalt Shingles
Construction Wood, Asphalt