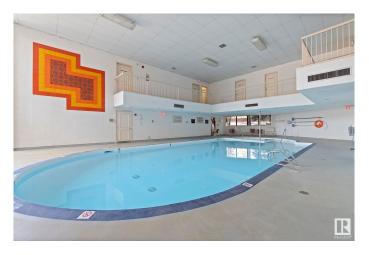

## \$139,900

2 Bedroom, 2.00 Bathroom, 1,109 sqft Condo / Townhouse on 0.00 Acres

Brander Gardens, Edmonton, AB

IT'S LIKE LIVING IN A HOTEL!! Use of the swimming pool, hot tub, sauna, exercise room, rooftop patio, free laundry, with access to walking trails right behind the unit. Enjoy the 2 bedrooms, 2 full bathrooms, renovated kitchen, HUGE living room/dining area that has patio doors that open onto green space! The condo fee includes: cable TV, internet, heat, power, water, sewer & garbage! What a dream! Note - this is an 18+ building, and sorry - NO PETS ALLOWED!

## **Community Information**

| Address                | 109 5520 Riverbend Road                                                                                                                                                                    |
|------------------------|--------------------------------------------------------------------------------------------------------------------------------------------------------------------------------------------|
| Area                   | Edmonton                                                                                                                                                                                   |
| Subdivision            | Brander Gardens                                                                                                                                                                            |
| City                   | Edmonton                                                                                                                                                                                   |
| County                 | ALBERTA                                                                                                                                                                                    |
| Province               | AB                                                                                                                                                                                         |
| Postal Code            | T6H 5G9                                                                                                                                                                                    |
| Amenities              |                                                                                                                                                                                            |
| Amenities              | On Street Parking, Detectors Smoke, Intercom, No Animal Home,<br>Parking-Visitor, Patio, Pool-Indoor, Recreation Room/Centre, Sauna;<br>Swirlpool; Steam, Social Rooms, Rooftop Deck/Patio |
| Parking Spaces         | 1                                                                                                                                                                                          |
| Parking                | Single Carport                                                                                                                                                                             |
| Has Pool               | Yes                                                                                                                                                                                        |
| Interior               |                                                                                                                                                                                            |
| Interior Features      | ensuite bathroom                                                                                                                                                                           |
| Appliances             | Dishwasher-Built-In, Hood Fan, Refrigerator, Stove-Electric, Window Coverings                                                                                                              |
| Heating                | Baseboard, Natural Gas                                                                                                                                                                     |
| # of Stories           | 3                                                                                                                                                                                          |
| Stories                | 1                                                                                                                                                                                          |
| Has Basement           | Yes                                                                                                                                                                                        |
| Basement               | None, No Basement                                                                                                                                                                          |
| Exterior               |                                                                                                                                                                                            |
| Exterior               | Wood, Stucco                                                                                                                                                                               |
| Exterior Features      | Backs Onto Park/Trees, Fenced, Landscaped, Park/Reserve, Playground Nearby, Public Transportation, Schools, Shopping Nearby                                                                |
| Roof                   | Asphalt Shingles                                                                                                                                                                           |
| Construction           | Wood, Stucco                                                                                                                                                                               |
| Foundation             | Concrete Perimeter                                                                                                                                                                         |
| Additional Information |                                                                                                                                                                                            |
| Date Listed            | May 3rd, 2025                                                                                                                                                                              |
| Days on Market         | 50                                                                                                                                                                                         |
|                        |                                                                                                                                                                                            |