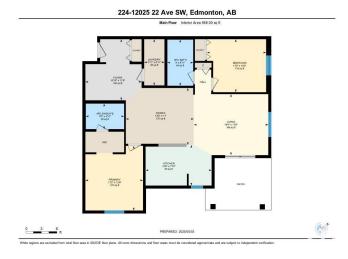

# \$219,900

2 Bedroom, 2.00 Bathroom, 968 sqft Condo / Townhouse on 0.00 Acres

Heritage Valley Town Centre Area, Edmonton, AB

CORNER UNIT!!! 2 spacious bedrooms, office space, oversized living room. In suite laundry, 1 underground parking. All walls, doors, and trims are freshly painted. Prime location in Rutherford, close to shops, grocery shopping, restaurants. Mins to Henday and HWY 2.

## **Essential Information**

MLS® # E4434399 Price \$219,900

Bedrooms 2 Bathrooms 2.00

Full Baths 2

Square Footage 968
Acres 0.00
Year Built 2014

Type Condo / Townhouse
Sub-Type Lowrise Apartment
Style Multi Level Apartment