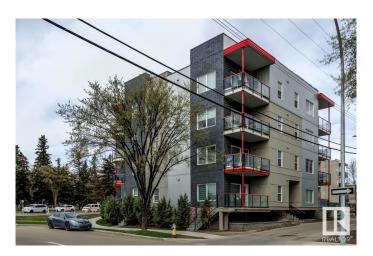

### \$299,000

2 Bedroom, 2.00 Bathroom, 997 sqft Condo / Townhouse on 0.00 Acres

Queen Mary Park, Edmonton, AB

Terrific location with a view of downtown. A trendy newer building with easy access to everything. This is the largest floorplan in the building at 997 sq ft. 2 bedrooms and 2 full baths and 2 underground parking spaces. Tiled entry way, wide planked laminate flooring in living and dining rooms. U-Shaped Kitchen with stainless appliances, mosaic tiled backsplash. Primary room with generous walk through closet. Ensuite with oversized shower with glass doors. Main bathroom with tub/shower combo. In suite laundry and storage. East balcony with gas bbq outlet.

## **Community Information**

Address 412 10611 117 Street

Area Edmonton

Subdivision Queen Mary Park

City Edmonton
County ALBERTA

Province AB

Postal Code T5H 0G6