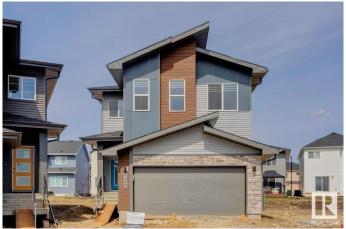

# \$659,900 - 19008 20 Avenue, Edmonton

MLS® #E4433787

# \$659,900

5 Bedroom, 4.00 Bathroom, 2,370 sqft Single Family on 0.00 Acres

River's Edge, Edmonton, AB

This spacious 5-bedroom, 4-bathroom home offers modern living with a main floor bedroom and 3-piece bathroom with a standing shower. Upstairs, two attached ensuite bedrooms provide privacy and comfort. The home boasts a stylish spice kitchen with stainless chimney hoodfan and cabinets to the ceiling, as well as a walk-in pantry for extra storage. The main floor features durable vinyl plank flooring, while large windows allow natural light to fill the home. Enjoy elegant finishes including undermount sinks, a cozy fireplace, and sleek railings throughout. A side entrance adds extra convenience to this thoughtfully designed home.

## **Exterior**

Exterior Wood, Brick, Vinyl

Exterior Features Schools, Shopping Nearby

Roof Asphalt Shingles
Construction Wood, Brick, Vinyl
Foundation Concrete Perimeter