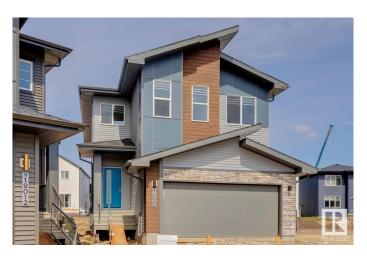

# \$659,900 - 19008 20 Avenue, Edmonton

MLS® #E4433787

# \$659,900

5 Bedroom, 4.00 Bathroom, 2,370 sqft Single Family on 0.00 Acres

River's Edge, Edmonton, AB

This spacious 5-bedroom, 4-bathroom home offers modern living with a main floor bedroom and 3-piece bathroom with a standing shower. Upstairs, two attached ensuite bedrooms provide privacy and comfort. The home boasts a stylish spice kitchen with stainless chimney hoodfan and cabinets to the ceiling, as well as a walk-in pantry for extra storage. The main floor features durable vinyl plank flooring, while large windows allow natural light to fill the home. Enjoy elegant finishes including undermount sinks, a cozy fireplace, and sleek railings throughout. A side entrance adds extra convenience to this thoughtfully designed home.

## **Exterior**

Exterior Wood, Brick, Vinyl

Exterior Features Schools, Shopping Nearby

Roof Asphalt Shingles
Construction Wood, Brick, Vinyl
Foundation Concrete Perimeter