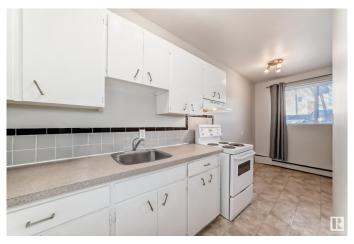

# Interior

Appliances Refrigerator, Stove-Electric, Window Coverings

Heating Baseboard, Natural Gas