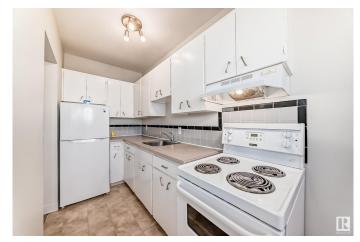

# Interior

Appliances Refrigerator, Stove-Electric, Window Coverings

Heating Baseboard, Natural Gas