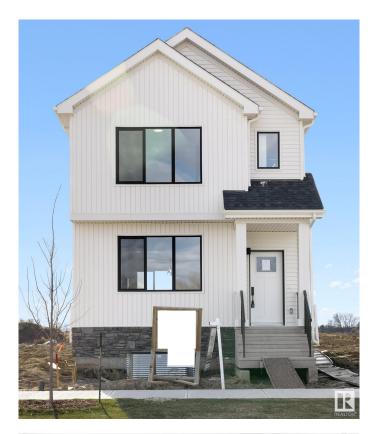

#### \$459.900

3 Bedroom, 2.50 Bathroom, 1,625 sqft Single Family on 0.00 Acres

Brickyard, Stony Plain, AB

Welcome to this charming single-family home by Attesa Homes, designed for modern living and sustainability. With over 1,500 sq ft, this spacious residence offers 3 generous bedrooms and 2.5 bathrooms, including a luxurious master suite with a dual vanity ensuite. The open-concept layout effortlessly combines the living, dining, and kitchen spaces, creating an inviting environment for both family life and entertaining. The home features luxury vinyl flooring throughout, offering style and durability, and the living room includes a stylish electric fireplace for added comfort and charm. This home also provides close access to a K-9 School and future recreation centre making it perfect for the whole family.

#### **Exterior**

Exterior Wood, Vinyl

Exterior Features Playground Nearby, Public Swimming Pool, Schools, Shopping Nearby

Roof Asphalt Shingles

Construction Wood, Vinyl

Foundation Concrete Perimeter