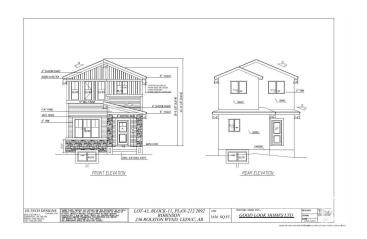

#### \$458,000

4 Bedroom, 3.00 Bathroom, 1,636 sqft Single Family on 0.00 Acres

Robinson, Leduc, AB

Welcome to Your dream Home in Robinson, Leduc ,Located just 5 minutes from the international airport and the new airport shopping mall, this stunning new construction offers exceptional value and luxury. This beautiful home features a versatile main floor bedroom and full bathroom, perfect for multi-generational living or a home office. The open layout includes a spacious great room and chef's kitchen, ideal for entertaining. Upstairs, you'll find a large family room, two generous bedrooms, two full bathrooms, and a convenient laundry area plus bonus room perfect for growing families. Unfinished basement with side entrance. Great opportunity for job to be customize.

#### **Essential Information**

MLS® # E4433595

Price \$458,000

Bedrooms 4

Bathrooms 3.00

Full Baths 3

Square Footage 1,636

Acres 0.00

Year Built 2024

Type Single Family

Sub-Type Detached Single Family

Style 2 Storey
Status Active

## **Community Information**

Address 236 Rolston Wynd

Area Leduc
Subdivision Robinson
City Leduc

County ALBERTA

Province AB

Postal Code T9E 1N1