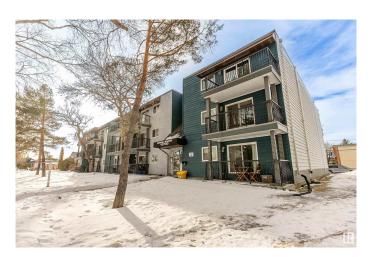

# \$110,000 - 308 10730 112 Street, Edmonton

MLS® #E4433394

## \$110,000

1 Bedroom, 1.00 Bathroom, 706 sqft Condo / Townhouse on 0.00 Acres

Queen Mary Park, Edmonton, AB

Welcome to this beautifully renovated top-floor condo, ideally situated in the vibrant Queen Mary Park, downtown Edmonton. This unit has been updated this year with fresh paint throughout, brand new flooring, fully renovated bathroom, a brand new washer and dryer, and upgraded kitchen appliances. This west facing unit offers lots of natural sunlight through the large patio windows. Additional highlights include in-suite laundry for your convenience, a generous storage room for all your extras, an assigned parking stall and a spacious balcony for outdoor living. This condo offers the perfect blend of modern updates in an unbeatable location, walking distance to Macewan University, Ice District and 104 Street amenities.

## **Exterior**

Exterior Wood, Vinyl

Exterior Features Public Transportation, Schools, Shopping Nearby, See Remarks

Roof Asphalt Shingles

Construction Wood, Vinyl

Foundation Concrete Perimeter