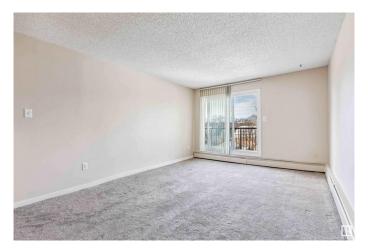

# \$110,000

1 Bedroom, 1.00 Bathroom, 706 sqft Condo / Townhouse on 0.00 Acres

Queen Mary Park, Edmonton, AB

Welcome to this beautifully renovated top-floor condo, ideally situated in the vibrant Queen Mary Park, downtown Edmonton. This unit has been updated this year with fresh paint throughout, brand new flooring, fully renovated bathroom, a brand new washer and dryer, and upgraded kitchen appliances. This west facing unit offers lots of natural sunlight through the large patio windows. Additional highlights include in-suite laundry for your convenience, a generous storage room for all your extras, an assigned parking stall and a spacious balcony for outdoor living. This condo offers the perfect blend of modern updates in an unbeatable location, walking distance to Macewan University, Ice District and 104 Street amenities.

## Interior

Appliances Dishwasher - Energy Star, Dryer, Refrigerator, Stove-Electric, Washer,

Window Coverings

Heating Baseboard, Electric