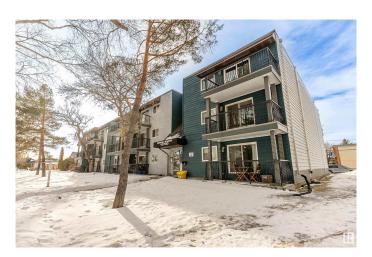

# \$110,000

1 Bedroom, 1.00 Bathroom, 706 sqft Condo / Townhouse on 0.00 Acres

Queen Mary Park, Edmonton, AB

Welcome to this beautifully renovated top-floor condo, ideally situated in the vibrant Queen Mary Park, downtown Edmonton. This unit has been updated this year with fresh paint throughout, brand new flooring, fully renovated bathroom, a brand new washer and dryer, and upgraded kitchen appliances. This west facing unit offers lots of natural sunlight through the large patio windows. Additional highlights include in-suite laundry for your convenience, a generous storage room for all your extras, an assigned parking stall and a spacious balcony for outdoor living. This condo offers the perfect blend of modern updates in an unbeatable location, walking distance to Macewan University, Ice District and 104 Street amenities.

Type Condo / Townhouse Sub-Type Lowrise Apartment

Style 3 Storey
Status Active

#### **Exterior**

Exterior Wood, Vinyl

Exterior Features Public Transportation, Schools, Shopping Nearby, See Remarks

Roof Asphalt Shingles

Construction Wood, Vinyl

Foundation Concrete Perimeter