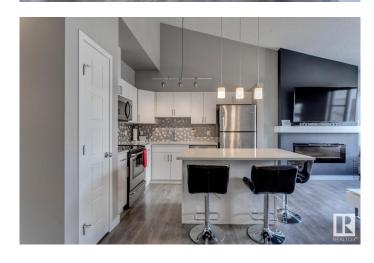

# \$274,900

1 Bedroom, 1.00 Bathroom, 767 sqft Condo / Townhouse on 0.00 Acres

Paisley, Edmonton, AB

Welcome to the vibrant community of Paisley! This 767 sqft, 1bed + den bungalow style townhome is better than new and will certainly impress. Wide open floor plan w/gorgeous kitchen, vaulted ceilings, quartz counters, s.s. appliances, vinyl flooring, and large island. Living area w/nice fireplace, good sized bedroom and den, 4-pc bath, outdoor patio area, single attached garage, and more! Located close to schools, shopping, golf, dog park, and all other major amenities. Awesome value in a terrific neighborhood!

# Interior

Appliances Dishwasher-Built-In, Dryer, Garage Control, Microwave Hood Fan,

Refrigerator, Stove-Electric, Washer, Window Coverings

Heating Forced Air-1, Natural Gas

Fireplace Yes

Fireplaces Mantel