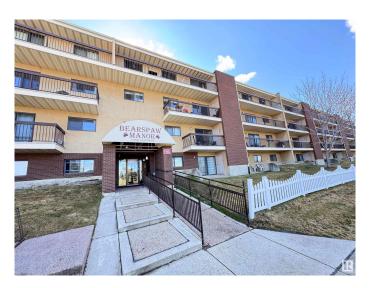

# \$109,900 - 10511 19 Avenue, Edmonton

MLS® #E4432930

## \$109,900

1 Bedroom, 1.00 Bathroom, 687 sqft Condo / Townhouse on 0.00 Acres

Keheewin, Edmonton, AB

Conveniently located in the desired south Edmonton community of Keheewin, right across from the Keheewin Park with ample of green space; This large one-bedroom unit features bright and spacious living room and dining area; in-suite laundry equipped with new stacked washer and dryer; sliding door to a huge patio with extra storage room; underground heated parking provides comfort and extra security. Building is quiet with adults only, very well taking care with full time caretaker onsite; Close to YMCA, LRT and public transportation with easy access to Anthony Henday Drive.

# **Community Information**

Address 10511 19 Avenue

Area Edmonton
Subdivision Keheewin
City Edmonton
County ALBERTA

Province AB

Postal Code T6T 5S8

## **Exterior**

Exterior Wood, Brick, Stucco

Exterior Features Fenced, Landscaped, Park/Reserve, Playground Nearby, Schools,

**Shopping Nearby** 

Roof Asphalt Shingles

Construction Wood, Brick, Stucco
Foundation Concrete Perimeter