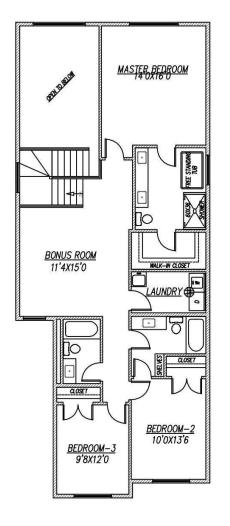

## \$749,900

4 Bedroom, 3.00 Bathroom, 2,463 sqft Single Family on 0.00 Acres

Alces, Edmonton, AB

Amazing pre-construction opportunity to build your dream custom home in the growing community of Alces! One of the last remaining lots that backs onto a serene green space! Design a fully customizable layout with options for up to 5 bedrooms (or 4 bedrooms and a bonus room), 3 full bathrooms, a spice kitchen with walk-thru pantry, open-to-above living room, extended kitchen with dining nook, and a separate entrance to the basementâ€"ideal for future development or suite potential. Choose your own interior finishings, fixtures, and floor plan to suit your lifestyle. Don't miss your chance to create a personalized home in one of Edmonton's newest and most exciting neighbourhoods!