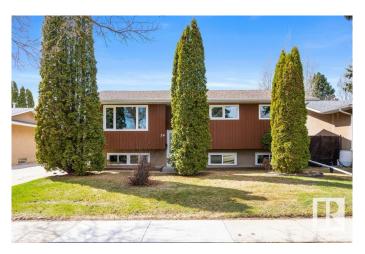

## \$399,900

5 Bedroom, 2.50 Bathroom, 1,208 sqft Single Family on 0.00 Acres

Lacombe Park, St. Albert, AB

Home ownership awaits you! Check out this three plus bedroom Bi-level with over 1200 sq ft. plus three bathrooms. Located in Lacombe Park, close to walking trails, Lacombe Park man made lake, schools, shopping and more. Many upgrades have been completed such as: Windows except the patio doors (approx. 2019), Furnace-hotwater tank (approx. 2024), laminate floor (living room, dining room, and hallway) along with maintenance free fencing. The double car garage completes this package.

Type Single Family

Sub-Type Detached Single Family

Style Bi-Level Status Active