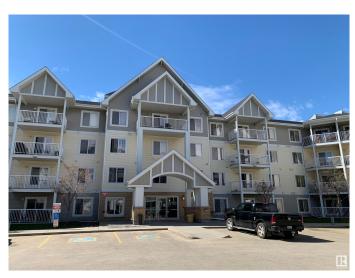

# \$249,000 - 2208 44 Avenue, Edmonton

MLS® #E4432758

#### \$249,000

2 Bedroom, 2.00 Bathroom, 869 sqft Condo / Townhouse on 0.00 Acres

Larkspur, Edmonton, AB

Comfort, Convenience & Style Await! Step into this beautifully maintained 2nd-floor condo, designed for both relaxation and functionality. Offering 2 spacious bedrooms, 2 full bathrooms, and a bright, open-concept living space, The southwest-facing balcony provides the ideal spot to enjoy natural light and fresh air, while the modern kitchen makes cooking effortless. This unit also includes one underground heated parking and in-suite laundry. Condo fees cover all utilities. Situated in a prime location, just steps from shopping, restaurants, public transportation, banks, and major roadways like Whitemud Drive and Anthony Henday. Don't miss this fantastic opportunity to own in Aspen Meadow!

#### Exterior

| Exterior          | Wood, Vinyl                                     |
|-------------------|-------------------------------------------------|
| Exterior Features | Public Transportation, Schools, Shopping Nearby |
| Roof              | Asphalt Shingles                                |
| Construction      | Wood, Vinyl                                     |
| Foundation        | Concrete Perimeter                              |