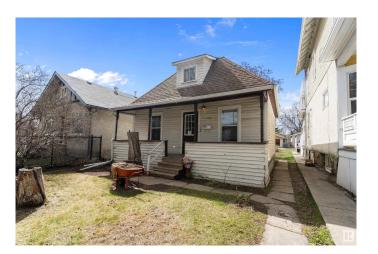

### \$149.000

2 Bedroom, 2.00 Bathroom, 767 sqft Single Family on 0.00 Acres

Parkdale (Edmonton), Edmonton, AB

INVESTOR ALERT! Build to suit or live in. Super SEMI BUNGALOW with FRONT PORCH VERANDAH. 1 bedroom on main floor, one on upper level. NEWER FURNACE, NEWER WINDOWS plus CENTRAL AIR CONDITIONING. Second bedroom converted into a 3 pc. main floor bathroom with laundry. This PARKDALE home is cute great lot location. Lot size is 33 ft. x 120 ft. Excellent location minutes to Downtown Edmonton, close to all amenities & public transportation the area has to offer.