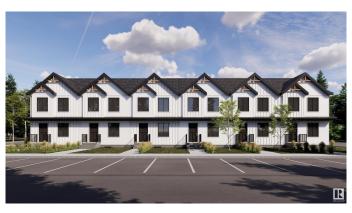

#### \$269.998

2 Bedroom, 1.50 Bathroom, 826 sqft Condo / Townhouse on 0.00 Acres

Marquis, Edmonton, AB

Welcome to Marquis Meadows! This brand new townhouse unit the "Mila― Built by StreetSide Developments and is located in one of North East Edmonton's newest premier communities of Marquis. With almost 830 square Feet, it comes with full landscaping and a parking stall, this opportunity is perfect for a young family or young couple. Your main floor is complete with upgrade luxury Vinyl Plank flooring throughout the great room and the kitchen. Highlighted in your new kitchen are upgraded cabinet and a tile back splash. The upper level has 2 bedrooms and a full bathroom. This town home also comes with a unfinished basement perfect for a future development. \*\*\*Home is under construction and the photos are of an artist rendering and finishing's may vary, will be complete in early 2026 \*\*\*