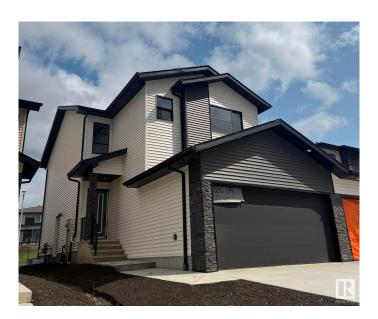

# \$529,000 - 7726 174a Avenue, Edmonton

MLS® #E4432349

#### \$529.000

3 Bedroom, 2.50 Bathroom, 1,777 sqft Single Family on 0.00 Acres

Crystallina Nera West, Edmonton, AB

Everything a family needs plus a side entrance for future basement suite development. Full LG upgraded appliance package included! Built by Welcome Homes, a reputable builder since 1977! This home comes with style and function, not your typical duplex.

Open-to-below front entrance, double attached garage, 3 bedrooms, large bonus room and 2 and a half bath. Backing on a walking trail and park. Upgraded lighting package and electric fireplace with large mantel feature. Don't like clutter? This home comes with a large pantry, spacious bootroom, linen closet, broom closet, generous bedroom closets and a huge walk-in for the primary bedroom. Modern, crisp and clean. Welcome Home!

Type Single Family
Sub-Type Half Duplex
Style 2 Storey

Status Active

### **Exterior**

Exterior Wood, Stone, Vinyl

Exterior Features Backs Onto Park/Trees, Flat Site

Roof Asphalt Shingles
Construction Wood, Stone, Vinyl

Foundation Concrete Perimeter