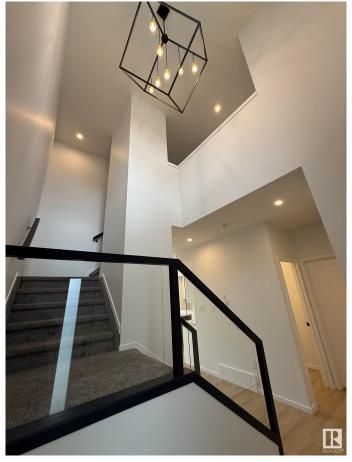

Open-to-below front entrance, double attached garage, 3 bedrooms, large bonus room and 2 and a half bath. Backing on a walking trail and park. Upgraded lighting package and electric fireplace with large mantel feature. Don't like clutter? This home comes with a large pantry, spacious bootroom, linen closet, broom closet, generous bedroom closets and a huge walk-in for the primary bedroom. Modern, crisp and clean. Welcome Home!

#### Interior

Interior Features ensuite bathroom

Appliances Dishwasher-Built-In, Dryer, Garage Control, Garage Opener, Hood Fan,

Refrigerator, Stove-Gas, Washer

Heating Forced Air-1, Natural Gas

Fireplaces Insert