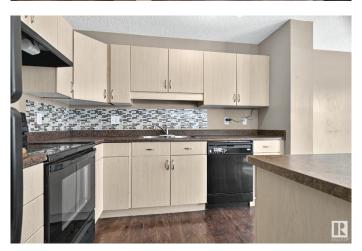

### Interior

Interior Features ensuite bathroom

Appliances Dishwasher-Built-In, Dryer, Freezer, Garage Opener, Hood Fan,

Refrigerator, Stove-Electric, Washer, Window Coverings

Heating Forced Air-1, Natural Gas