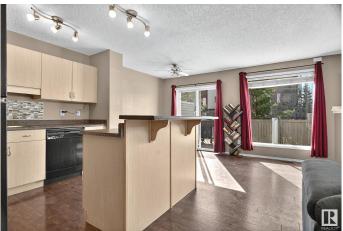

### Interior

Interior Features ensuite bathroom

Appliances Dishwasher-Built-In, Dryer, Freezer, Garage Opener, Hood Fan,

Refrigerator, Stove-Electric, Washer, Window Coverings

Heating Forced Air-1, Natural Gas