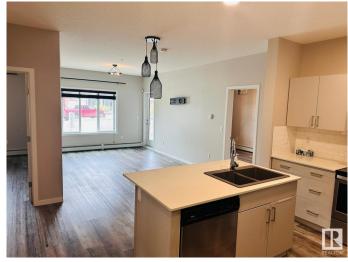

## \$239,900

2 Bedroom, 2.00 Bathroom, 903 sqft Condo / Townhouse on 0.00 Acres

Rutherford (Edmonton), Edmonton, AB

This is Stunning 2 bed room and 2 full bathroom condo with a spacious living room in the main level. Open concept kitchen with large Island with White quartz countertops, Built-in-Stainless steel appliances and In suite laundry, Primary suite is spectacular with full ensuite and extra large closet. Beautiful balcony space for summer, underground heated parking, this home is loaded with convenience, Walkable distance school, Shopping Centre, Airport, Highway.