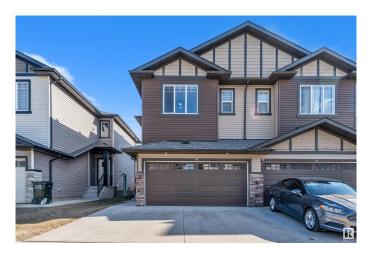

## \$479,999

4 Bedroom, 3.50 Bathroom, 1,507 sqft Condo / Townhouse on 0.00 Acres

Laurel, Edmonton, AB

DOUBLE CAR GARAGE, SEPARATE ENTRANCE to basement this Half Duplex has it all. On main floor you will find beautiful kitchen up to ceiling cabinets with quartz countertops, stainless steel appliances, living room with fireplace, nook and 1/2 bath. Spindle railing on stairs. up stairs you will find spacious bonus area, Master bedroom with his own en suite bath. 2 other good size bedrooms and common full bath, top floor laundry. Basement is fully finished with another kitchen a full bath, 1 Bedroom, separate laundry. close to all shopping and major roads.

# **Essential Information**

MLS® # E4431763 Price \$479,999

Bedrooms 4

Bathrooms 3.50

Full Baths 3

Half Baths 1

Square Footage 1,507 Acres 0.00 Year Built 2018

Type Condo / Townhouse

# **Amenities**

Amenities Ceiling 9 ft., Deck

Parking Double Garage Attached

#### **Exterior**

Exterior Wood, Vinyl

Exterior Features Fenced, Flat Site, Schools

Roof Asphalt Shingles

Construction Wood, Vinyl

Foundation Concrete Perimeter