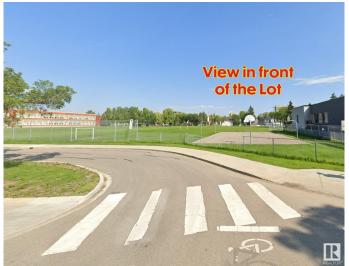

#### \$599,900

7 Bedroom, 2.00 Bathroom, 1,227 sqft Single Family on 0.00 Acres

McKernan, Edmonton, AB

LOCATION! Attn: INVESTORS, BUILDERS & DEVELOPERS! Prime 46' X 118' Lot in one of the most sought-after McKernan neighborhood! Build a duplex or 3 Townhouses (6 UNITS TOTAL!) \*See pictures\*. Situated in a prime location; steps away from a school with a huge playground and basketball court across the street, it ensures convenience and accessibility being only 3 minutes to LRT station and 15 minutes walking distance to University of Alberta and University hospital. Featuring a house on a spacious lot, it's an ideal canvas for those looking to capitalize on the area's high demand. The neighborhood's charm and desirability enhance its appeal, making it a rare find for investors or developers aiming for significant returns. Don't miss the chance to transform this space into a profitable investment or your dream project. Property sold as is where is.

### **Exterior**

Exterior Wood, Vinyl

Exterior Features Back Lane, Playground Nearby, Public Swimming Pool, Schools,

Subdividable Lot

Roof Asphalt Shingles

Construction Wood, Vinyl

Foundation Concrete Perimeter