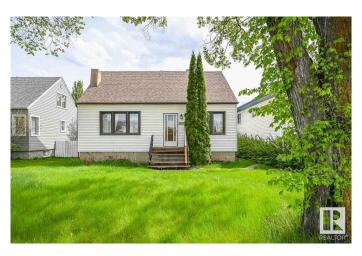

#### \$599,900

7 Bedroom, 2.00 Bathroom, 1,227 sqft Single Family on 0.00 Acres

McKernan, Edmonton, AB

LOCATION! Attn: INVESTORS, BUILDERS & DEVELOPERS! Prime 46' X 118' Lot in one of the most sought-after McKernan neighborhood! Build a duplex or 3 Townhouses (6 UNITS TOTAL!) \*See pictures\*. Situated in a prime location; steps away from a school with a huge playground and basketball court across the street, it ensures convenience and accessibility being only 3 minutes to LRT station and 15 minutes walking distance to University of Alberta and University hospital. Featuring a house on a spacious lot, it's an ideal canvas for those looking to capitalize on the area's high demand. The neighborhood's charm and desirability enhance its appeal, making it a rare find for investors or developers aiming for significant returns. Don't miss the chance to transform this space into a profitable investment or your dream project. Property sold as is where is.

Built in 1949

#### **Essential Information**

MLS® # E4431540 Price \$599,900

Bedrooms 7

Bathrooms 2.00

Full Baths 2

Square Footage 1,227 Acres 0.00 Year Built 1949

Type Single Family

Sub-Type Detached Single Family

Style 1 and Half Storey

Status Active

### **Exterior**

Exterior Wood, Vinyl

Exterior Features Back Lane, Playground Nearby, Public Swimming Pool, Schools,

Subdividable Lot

Roof Asphalt Shingles

Construction Wood, Vinyl

Foundation Concrete Perimeter