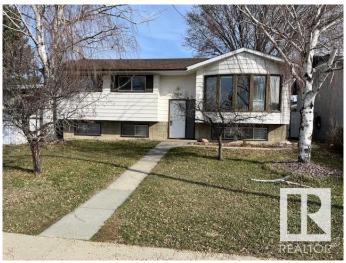

#### \$360,000

4 Bedroom, 2.00 Bathroom, 1,195 sqft Single Family on 0.00 Acres

Kilkenny, Edmonton, AB

SPACIOUS 1200 SQFT BiLevel in a great location across from the school yard! 3 bedrooms on the main level with 4 pce bath. Additional bedroom, bathroom and family room in the basement.

#### **Exterior**

Exterior Wood, Stucco

Exterior Features Back Lane, See Remarks

Roof Asphalt Shingles

Construction Wood, Stucco

Foundation Concrete Perimeter