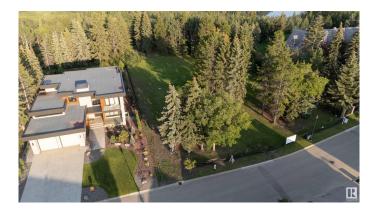

### \$1,500,000

0 Bedroom, 0.00 Bathroom, Single Family on 0.00 Acres

Donsdale, Edmonton, AB

DREAM STREET! Build your legacy. Imagine the possibilities for a unique estate home on 73 foot frontage on Donsdale Drive. 12,825 SQ FT one four premier lots on the river's edge on Donsdale Drive. No time limit to build, choose your own builder. Some architectural controls apply. The lot will be fully serviced and ready to build. Visualize manicured grounds evocative gardens a sprawling estate that boasts privacy and serenity with spectacular views within the city limits. Mature trees tower over the property offering a park-like setting. Make it your ultimate achievement award...a family legacy. Endless possibilities for a great family estate Prestigious Donsdale Drive on the river is home to some of Edmonton's finest estate homes. Easy access to all amenities. SPECTACULAR!