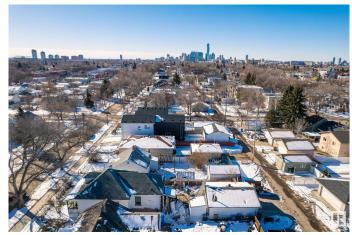

# **Exterior**

Exterior Wood, Asphalt

Exterior Features Back Lane, Fenced, Golf Nearby, Paved Lane, Playground Nearby,

Public Transportation, Schools, Shopping Nearby

Roof Asphalt Shingles
Construction Wood, Asphalt

Foundation Concrete Perimeter