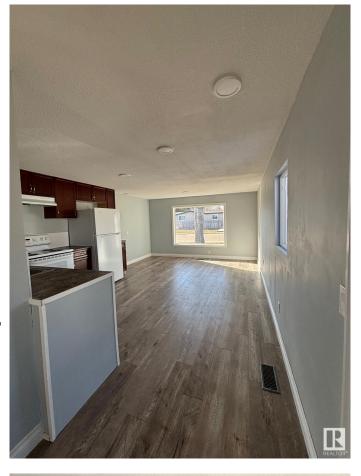

#### \$112,900

2 Bedroom, 1.00 Bathroom, 1,020 sqft Land Lease Community on 0.00 Acres

Maple Ridge (Edmonton), Edmonton, AB

This spacious 2 bed, 1 bath mobile home has many upgrades including new roof (2024), fully drywalled, new laminate flooring throughout, new toilet and tub. Upgraded vinyl windows and newer doors, newer furnace (approx.2021), and hot water tank (approx.2021). You will find lots of natural light throughout. Outside are two storage sheds and a spacious covered private porch to enjoy your morning coffee. Across the street is a bus stop and park, also nearby you'll find a store and gas station.