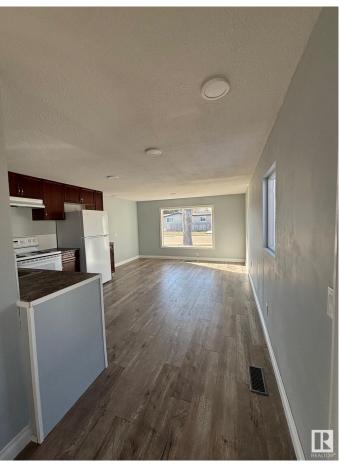

#### \$99,900

2 Bedroom, 1.00 Bathroom, 1,020 sqft Land Lease Community on 0.00 Acres

Maple Ridge (Edmonton), Edmonton, AB

This spacious 2 bed, 1 bath mobile home has many upgrades including new roof (2024), fully drywalled, new laminate flooring throughout, new toilet and tub. Upgraded vinyl windows and newer doors, newer furnace (approx.2021), and hot water tank (approx.2021). You will find lots of natural light throughout. Outside are two storage sheds and a spacious covered private porch to enjoy your morning coffee. Across the street is a bus stop and park, also nearby you'll find a store and gas station.

#### Interior

| Appliances | Dishwasher-Built-In, Dryer, |
|------------|-----------------------------|
|            | Stove-Electric, Washer      |
| Heating    | Forced Air-1, Natural Gas   |