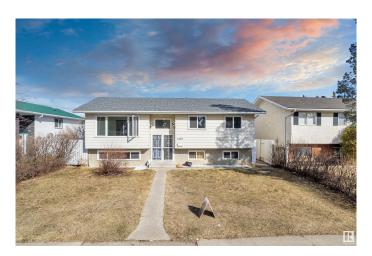

# \$449,000 - 1207 80 Street, Edmonton

MLS® #E4430337

#### \$449.000

6 Bedroom, 2.50 Bathroom, 1,227 sqft Single Family on 0.00 Acres

Menisa, Edmonton, AB

Welcome to this well-maintained bi-level home in the desirable community of Menisa in Mill Woods! Situated on a large lot, this spacious property features a total of 6 bedrooms, including a fully finished basement â€" perfect for large families Key upgrades include a roof, windows, and furnace, offering peace of mind and added value. The bright and functional main level is complemented by a covered deckâ€"perfect for year-round outdoor enjoyment and entertaining. Enjoy the convenience of a detached double garage and a fully landscaped yard with plenty of room to play or garden. Located close to schools, shopping, public transit, and parks, this home combines comfort, space, and location.

#### **Essential Information**

MLS® # E4430337 Price \$449,000

Bedrooms 6

Bathrooms 2.50

Full Baths 2

Half Baths 1

Square Footage 1,227 Acres 0.00

Year Built 1977