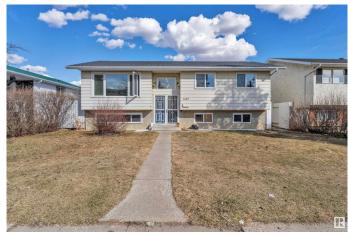

# \$449,000 - 1207 80 Street, Edmonton

MLS® #E4430337

#### \$449.000

6 Bedroom, 2.50 Bathroom, 1,227 sqft Single Family on 0.00 Acres

Menisa, Edmonton, AB

Welcome to this well-maintained bi-level home in the desirable community of Menisa in Mill Woods! Situated on a large lot, this spacious property features a total of 6 bedrooms, including a fully finished basement â€" perfect for large families Key upgrades include a roof, windows, and furnace, offering peace of mind and added value. The bright and functional main level is complemented by a covered deckâ€"perfect for year-round outdoor enjoyment and entertaining. Enjoy the convenience of a detached double garage and a fully landscaped yard with plenty of room to play or garden. Located close to schools, shopping, public transit, and parks, this home combines comfort, space, and location.

#### **Essential Information**

MLS® # E4430337 Price \$449,000

Bedrooms 6

Bathrooms 2.50

Full Baths 2

Half Baths 1

Square Footage 1,227 Acres 0.00

Year Built 1977