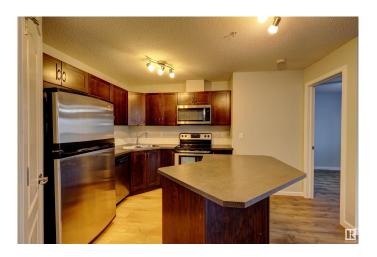

#### \$229,900

2 Bedroom, 2.00 Bathroom, 861 sqft Condo / Townhouse on 0.00 Acres

Silver Berry, Edmonton, AB

Fantastic Deal in Silver Berry! This 2 bedroom, 2 bathroom condo offers 869 sq.ft. of comfortable, functional living on the main floorâ€"perfect for easy access and mobility. Enjoy stainless steel appliances, a kitchen island with breakfast bar, pantry, insuite laundry, and a private patio with BBQ gas line. The layout features separated bedrooms for privacy, with a walk-through closet and step-in shower in the primary ensuite. Building amenities include a fitness room, guest suite, lounge, car wash, and gazebo. Conveniently located near Whitemud, Anthony Henday, Mill Woods Rec Centre, Library, and shopping. This is one opportunity you don't want to miss!

## Interior

Interior Features ensuite bathroom

Appliances Dishwasher-Built-In, Dryer, Microwave Hood Fan, Refrigerator,

Stove-Electric, Washer

Heating Baseboard, Natural Gas