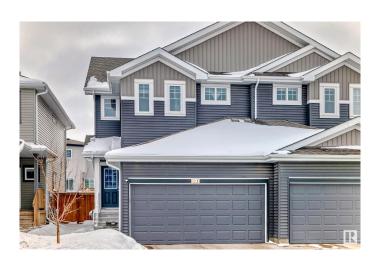

# \$525,000 - 307 40a Avenue, Edmonton

MLS® #E4430281

### \$525,000

4 Bedroom, 3.50 Bathroom, 1,588 sqft Single Family on 0.00 Acres

Maple Crest, Edmonton, AB

High quality Duplex which is built by Landmark builders in the Maple Crest community, Which includes central Air conditioner, Central water purifier, fully finished basement with seperate entrance, Granite counter tops, etc. Codeless switches for above grade which is a trademark of landmark homes, Plumbing finished for future second kitchen in the basement, Built in 2020. Close to all amenities.

Year Built 2020

Type Single Family

Sub-Type Half Duplex

Style 2 Storey

Status Active

#### **Amenities**

County

Amenities Air Conditioner, Deck, Detectors Smoke, No Animal Home

Parking Spaces 4

Parking Double Garage Attached

**ALBERTA** 

#### **Exterior**

Exterior Concrete, Vinyl

Exterior Features Fenced, Schools, Shopping Nearby

Roof Asphalt Shingles
Construction Concrete, Vinyl

Foundation Concrete Perimeter