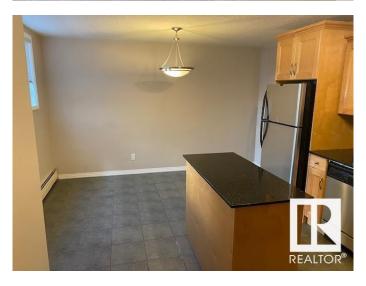

### \$149,900

2 Bedroom, 1.00 Bathroom, 978 sqft Condo / Townhouse on 0.00 Acres

Idylwylde, Edmonton, AB

Lovely and ample 960 square feet single level apartment located right across from Bonniedoon mall and the LRT station it features 2 very well sized bedrooms, ensuite laundry, a large kitchen with island ,granite countertops, and stainless steel appliances, ceramic tiles floorings. the living room boast oak hardwood flooring and lots of natural light and space

### Interior

Appliances Dishwasher-Built-In, Dryer, Microwave Hood Fan, Refrigerator,

Stove-Electric, Washer

Heating Baseboard, Water