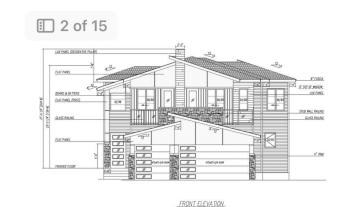

## \$779,900

5 Bedroom, 4.00 Bathroom, 2,454 sqft Rural on 0.10 Acres

Irvin Creek, Rural Leduc County, AB

Located in the sought-after community of Irvine Creek, this under construction home offers a TRIPLE GARAGE and sits on a spacious pie-shaped lot. The main floor features an open-to-above living area, a bedroom with a full bath, an extended kitchen with a Spice kitchen, and a bright living space. The upper level includes TWO MASTER SUITES with ensuites and walk-in closets, two additional bedrooms with a shared bath, a bonus room, and a front balcony accessible from two bedrooms. A perfect blend of modern design and practical layout.

Type Rural
Sub-Type Detached Single Family

Style 2 Storey
Status Active