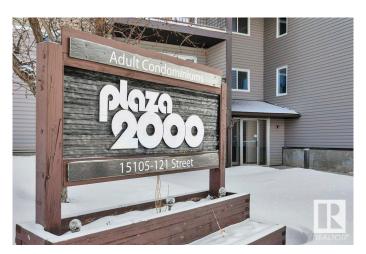

### \$100,000

1 Bedroom, 1.00 Bathroom, 636 sqft Condo / Townhouse on 0.00 Acres

Caernarvon, Edmonton, AB

Attention First time home buyers or Investors!!!! Don't miss your chance to own this 636 sq.ft. 2nd floor one bedroom in the well-cared for "Plaza 2000" 18 + condo complex! This unit boasts: upgraded bright-white galley kitchen, dining area, a bright and spacious living room which opens onto a west-facing balcony, a massive bedroom, and 4pc bathroom with extra cabinetry. Building has newer patio door, roof, in-unit storage room, same floor laundry, and an assigned and powered parking stall. All utilities included in the low condo fee. Nearby: Save-On-Foods, Shoppers, Tim's, YMCA, schools, and public transport. MOVE IN **READY & QUICK POSSESSION!** 

# **Community Information**

Address 224 15105 121 Street

Area Edmonton
Subdivision Caernarvon
City Edmonton
County ALBERTA

Province AB

Postal Code T5X 2G3