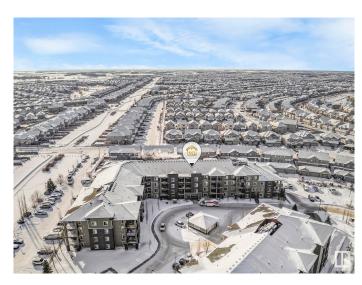

# **Community Information**

Address 110 111 Watt Common

Area Edmonton

Subdivision Walker

City Edmonton
County ALBERTA

Province AB

Postal Code T6X 2C6

### **Exterior**

Exterior Wood, Vinyl

Exterior Features Public Transportation, Shopping Nearby, See Remarks

Roof Tar & T

Construction Wood, Vinyl

Foundation Concrete Perimeter