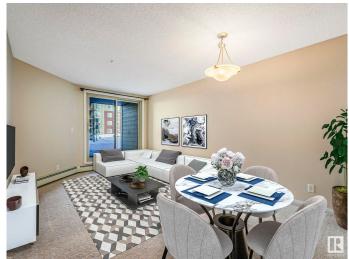

#### \$150,000

1 Bedroom, 1.00 Bathroom, 589 sqft Condo / Townhouse on 0.00 Acres

Walker, Edmonton, AB

Introducing Walker Lake Gate LOW CONDO FEES This unit is ideal for investors or first-time homebuyers! This 1-bedroom PLUS DEN with IN SUITE LAUNDRY is ready for a new owner. The Radius Plan offers a spacious main floor with a west-facing view. FRESHLY PAINTED THROUGHOUT, Professionally cleaned and carpets cleaned as well. Just move in and unpack! Upgrades include granite countertops, stainless steel appliances, tile tub surround, and in suite front-load washer/dryer. The open concept living area with eat at island leads to a large terrace, perfect for relaxing. Conveniently located near shopping, schools, recreation, and public transit, with easy access to major routes and the airport. Don't miss this opportunity!

## Interior

Appliances Dishwasher-Built-In, Microwave Hood Fan, Refrigerator, Stacked

Washer/Dryer

Heating Baseboard, Natural Gas